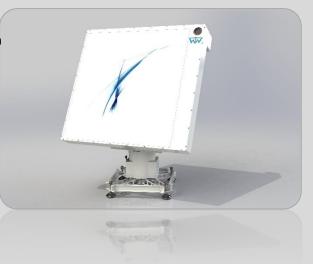

# Series WTW-S-26 (IP66)

## **Dual Axis Auto-Tracking Antenna 2nd Generation**

WTW Anlagenbau GmbH is a premium manufacturer of tracking antennas employing the latest technology combined with ultimate performance for UAS, Airplane, Helicopter, Missile and Rocket applications on Land or The WTW Tracking Antennas and Pedestals are developed in accordance with the latest scientific know-how to provide compactness, latest technology, low weight and high efficiency.

## KEY FEATURES

| Dimension(Park Position El. 0°): appr. 32.5" x 11" x 38" (WxDxH)Weight:appr. 45 kg (88 lbs)ModeAuto-, Manual-, Program-, GPS-TrackingTorque:Az. and El. up to 65 NmBacklash:< 2arcminVelocity:Az. and El. up to 60°/secAcceleration:Az. and El. up to 60°/sec²Travel:Az. unlimited (Slipring), El5° to 90°operational:up to 65mph Wind speedBands:S-Band: 2185-2485 MHzGain:appr. 25 dBi @ 2350 MHzPolarization:LHCP and RHCP (Dual Polarization)Protection:IP66Temperature:-20 to +45°C (extended range on request)Camera:Full-HD 30x optical zoom + digital zoomAdd-on:GPS Tracking Module RS-232/422/485 to Ethernet (NMEA0183)Filter:S-Band | 3) |
|-------------------------------------------------------------------------------------------------------------------------------------------------------------------------------------------------------------------------------------------------------------------------------------------------------------------------------------------------------------------------------------------------------------------------------------------------------------------------------------------------------------------------------------------------------------------------------------------------------------------------------------------------|----|
|-------------------------------------------------------------------------------------------------------------------------------------------------------------------------------------------------------------------------------------------------------------------------------------------------------------------------------------------------------------------------------------------------------------------------------------------------------------------------------------------------------------------------------------------------------------------------------------------------------------------------------------------------|----|